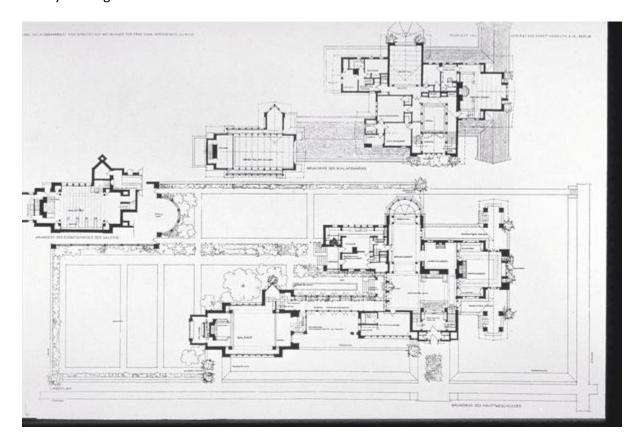

Frank Lloyd Wright Building Images in the Farm Security Administration – War Office Information Photograph Collection Library of Congress

Dana House, plans, Springfield, IL

#### Notes

surrogate type: Slide

Building/structure/site dates: 1904 (completed)1904